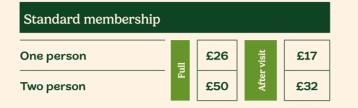

### Standard membership

- Unlimited visits during opening hours visit just three times to start saving
- Free admission for up to four children aged under 16
- Discounts in the tea rooms and other local businesses

After visit prices are applicable if you have paid to enter the gardens today.